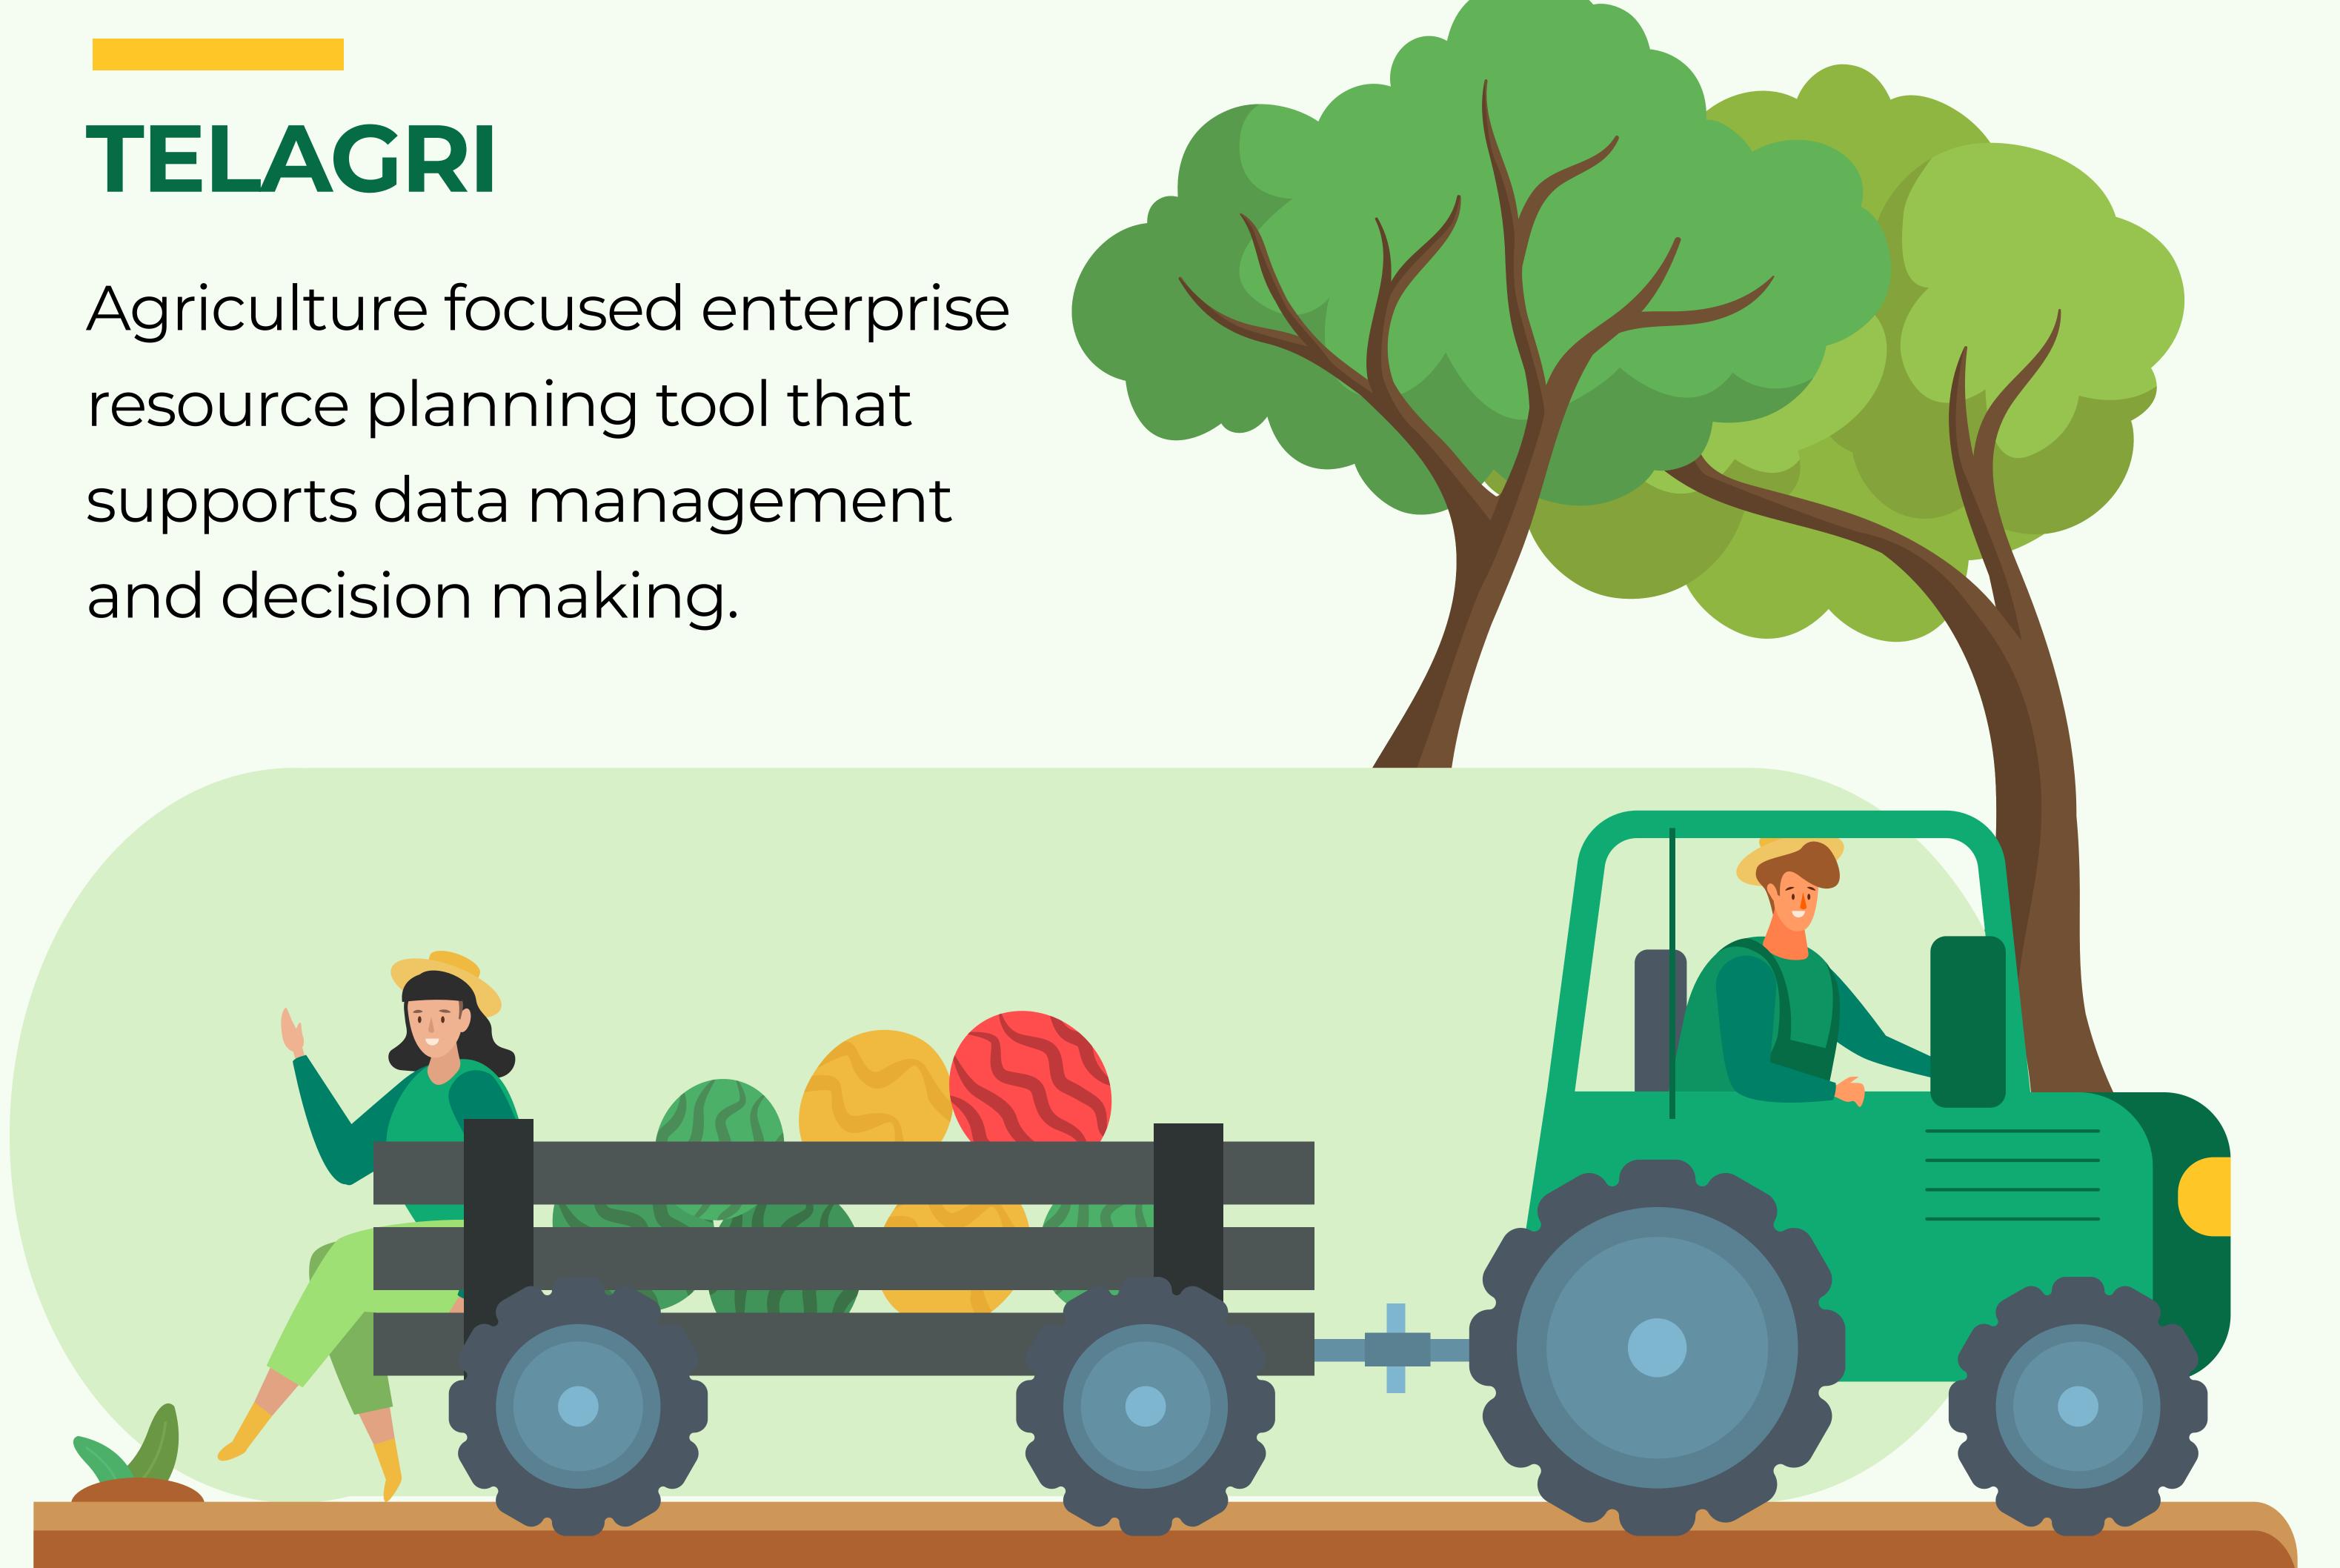

## YOUNG RANCHERS Digital and physical learning management system with a bite-size curriculum that is focused on commercial agriculture.

licome to BoAT